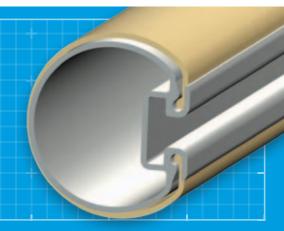

### GlideRail/GlidePole Construction

Quickly adjust for various boat hulls and water depths with the NEW t-slot design. The durable aluminum core with non-marring UV stable poly sheath is sure to protect your boat while absorbing repeated shocks.