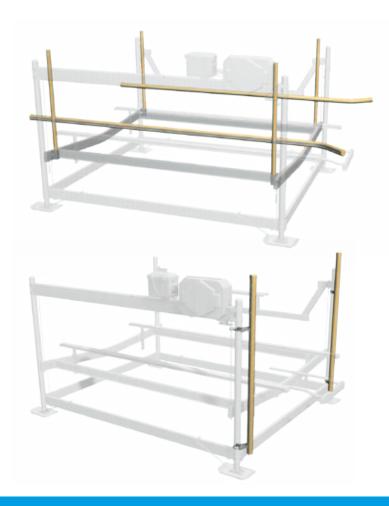

#### **GlideRail**

- ✓ Unique extended flare design allows for easy entrance into your lift in wind and waves.
- ▼ Fully adjust horizontally and vertically for a perfect fit.
- **✓** Available in 3 lengths for lifts 1500 lb. to 15,000 lb.
  - HA0185 fits 1,500-4,000MS/EDS lifts
  - HA0186 fits 4,000HS-7,000 lifts
  - **HA0187** fits 8,000-15,000 lifts
- ✓ Optional non-skid boarding step provide safety when accessing your boat.
  - HA0189 bolts on GlideRails

#### **GlidePole**

- ✓ Pivots on the corner of your lift to provide a visual aid when centering and landing your boat on the lift.
- ✓ Fully adjustable inward, outward, and verticaly for dersired protection.
- **✓** Available in 2 lengths for 3000 lb. to 10000 lb. lifts.
  - **HA0183** fits 3,000-7,000 lifts
  - HA0184 fits 8,000-10,000 lifts