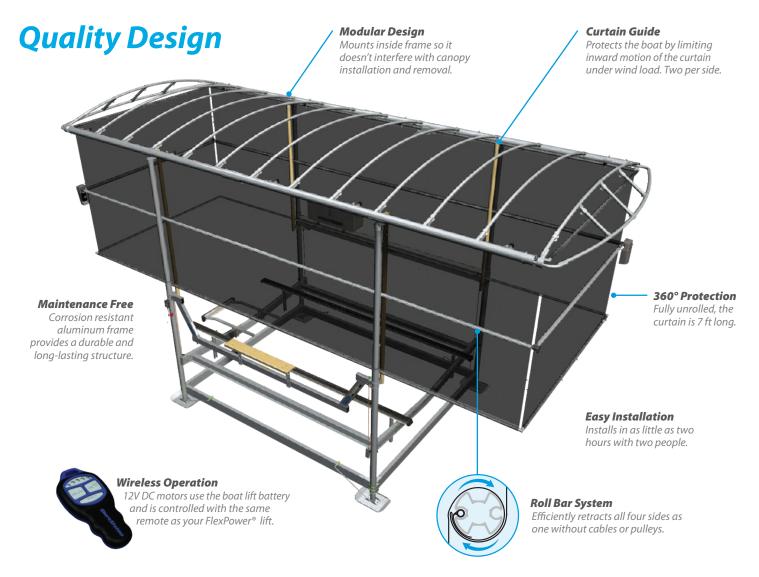

#### The Ultimate in Boat Protection

AT THE

PROTECTION

ALL SEASON

Protect your boat from damaging UV rays, and create a barrier against wind-blown debris, insects and birds to ensure your boat stays in showroom condition. No more hassling with traditional heavy boat covers and snaps.

### Fast, Trouble-free Operation

Two drive motors positioned on opposite corners roll all four screens simultaneously without complicated cables or pulleys.

### Sun-Control Screening with Microban

The black SunTex 80 woven mesh gives the ShoreScreen a subdued shadowy effect. It absorbs and dissipates up to 80 % of the sun's heat while allowing air flow. The microban technology prevents mildew build-up when rolled up.

### **Convenient Wireless Operation**

Simply push a button on the remote and the cover quickly raises and lowers around your boat. You can even use the same remote for both your lift and ShoreScreen.

*Scan the code or visit the link below to experience the ShoreScreen Power Curtain in action.* 