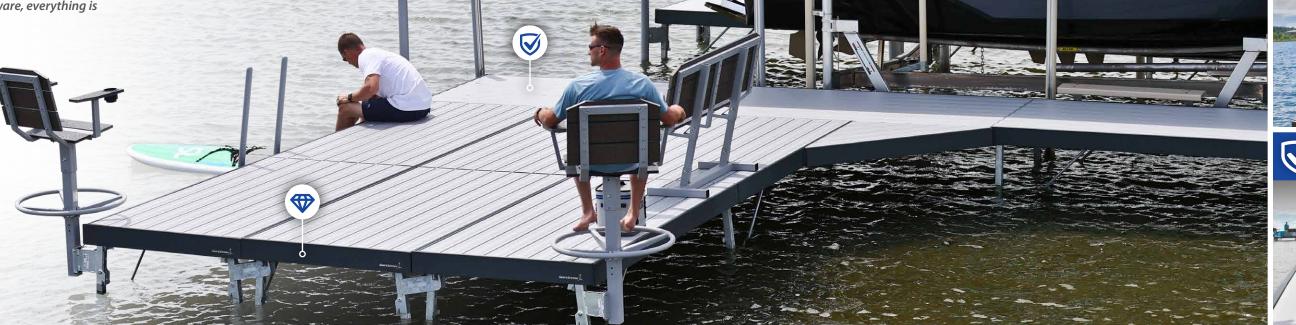

## Time-tested. Simplicity.

Experience total peace of mind! Live it up on a meticulously-crafted dock that's maintenance-free, safety consciousness, and can seamlessly integrate with ShoreStation Hydraulic Boat Lifts. From galvanized steel or aluminum leg frames to the stainless steel hardware, everything is designed with durability and simplicity in mind.

#### **Versatility for** the Way You Live

Your dock has to be able to grow and adapt to fit your lifestyle. The modular design of Genuine ShoreStation Dock gives you the versatility to rearrange vour sections and create different layouts from season to season. Add sections and new accessories as you go.

Flimsy, unstable dock can be a real hazard, so play it safe with rock-solid Genuine ShoreStation Dock, This A-Frame stance provides a wider base for a level of stability and safety you won't find in ordinary docks.