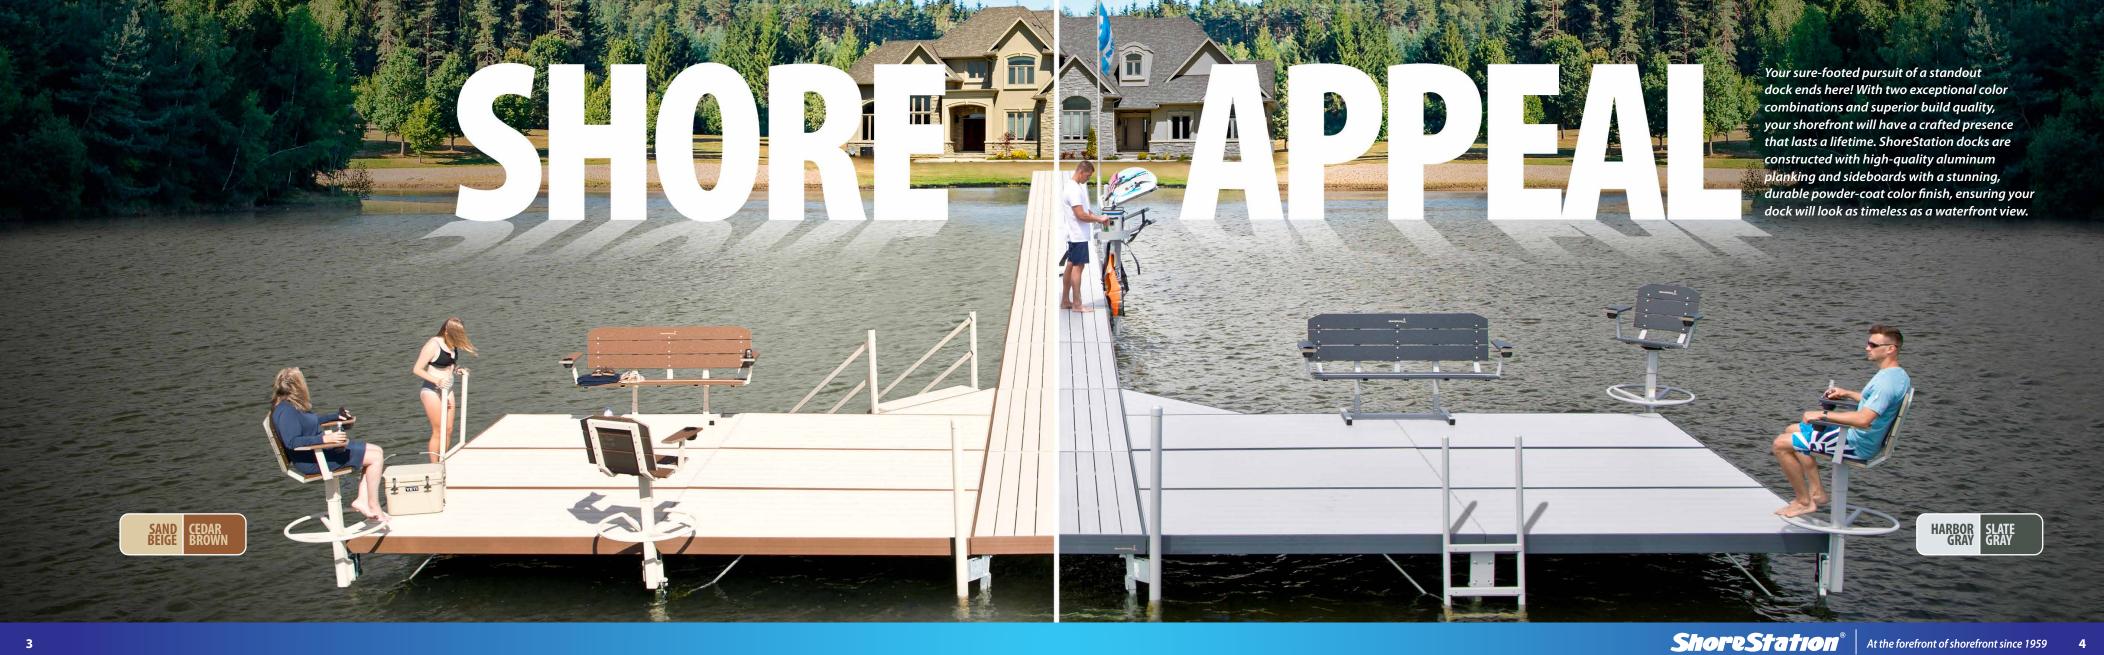

## Time-tested. Simplicity.

Experience total peace of mind! Live it up on a meticulously-crafted dock that's maintenance-free, safety consciousness, and can seamlessly integrate with ShoreStation Hydraulic Boat Lifts. From galvanized steel or aluminum leg frames to the stainless steel hardware, everything is designed with durability and simplicity in mind.

All accessories available in sand beige and harbor gray to match your dock.

#### **Looks Do Matter**

Okay, admit it—you have cruised around the lake checking out your neighbors' homes. You understand how a nice looking dock can make or break your lakefront. These wide sideboards and color-matched accessories create a clean, traditional look that never goes out of style.