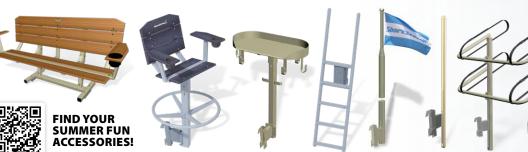

# Equipped. To Enjoy.

Kick back and relax! Easily set the stage for a perfect day out on the lake with ShoreStation's line of patented "Quick-as-a-Click" connector dock accessories. From ladders and bumpers to gear towers and benches, you'll be able to easily attach or remove these convenient accessories. Constructed out of the finest materials, each accessory is specially designed to be useful and complement the attention-grabbing appearance of your personalized dock.

All accessories available in sand beige and harbor gray to match your dock.

### **Accessories Galore**

Go ahead—express yourself! The wide variety of accessories makes it easy to get creative and customize your layout. From functional items like lights, to decorative accents such as flaapoles they're all designed to look right, fit right, and work right. That's because they're all Genuine ShoreStation!