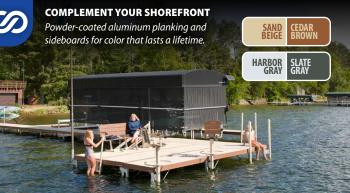

#### **More Time to Play**

Powder-coated aluminum deck planks and sideboards Heavy-duty galvanized or aluminum leg frames. Aluminum leg extensions. Stainless steel hardware.

See anything on this list that requires regular maintenance or work of any kind?

#### **Looks Do Matter**

Okay, admit it—you have cruised around the lake checking out your neighbors' homes. You understand how a nice looking dock can make or break your lakefront. These wide sideboards and color-matched accessories create a clean, traditional look that never goes out of style.

All accessories available in sand beige and harbor gray to match your dock.