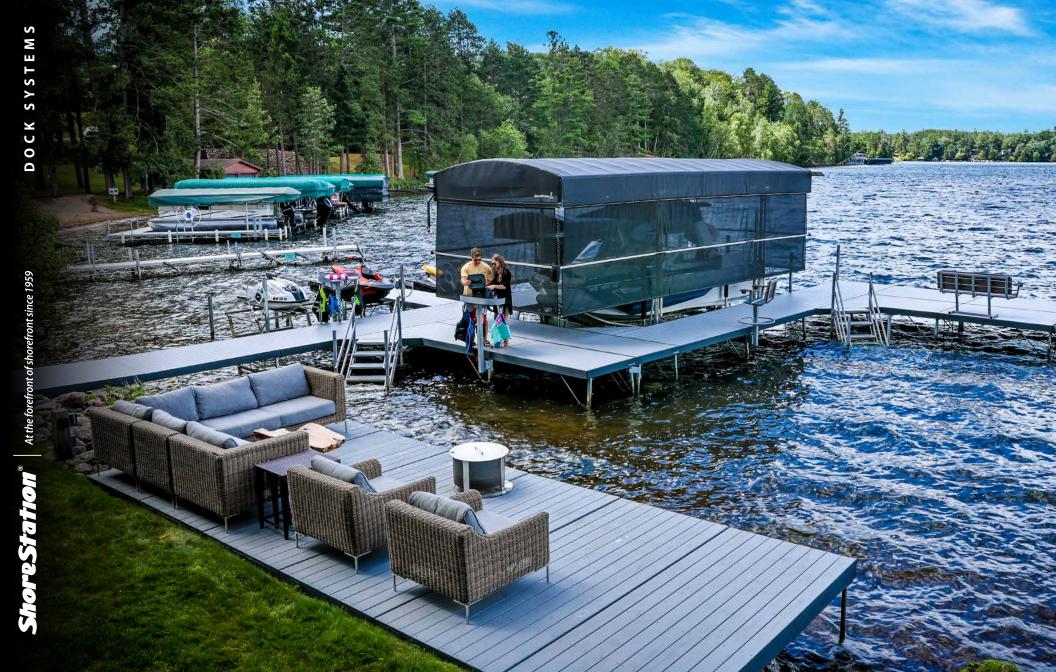

### Attractive. For Shore.

Be the envy of any lakefront! With ShoreStation's virtually endless layout options (from various section widths to freestanding swim platforms), you can create a true one-of-a-kind dock design that fits your every need on the water's edge. Bound to turn heads, you'll get the dock you've always wanted!

From simple to sophisticated the options are endless!

The look and feel of our **ShoreStation dock** is second to none. The dock has become our 'onthe-water family room' and years later it still looks as good as the day we bought it."

## The heart of your lake home.

The most versatile dock for almost any lakefront.

Each day on the lake has its rhythm, and at the heart of it all should be a dock equipped to help you set the pace. The ShoreStation dock system's unique features allow you to tap into the tempo of lake life while it stands up to the endless onrush of boats, rough water, sunlight, the kids—you name it. Rest easy, knowing you have a place where you, your family, and friends can relax and focus on more important things, like having a good time.