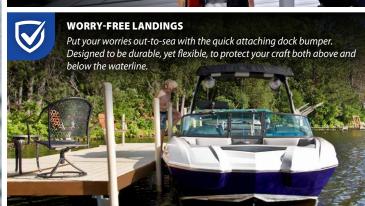

## Time-tested. Simplicity.

Experience total peace of mind! Live it up on a meticulously-crafted dock that's maintenance-free, safety consciousness, and can seamlessly integrate with ShoreStation Hydraulic Boat Lifts. From galvanized steel or aluminum leg frames to the stainless steel hardware, everything is designed with durability and simplicity in mind.