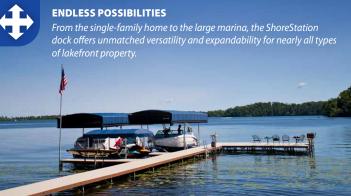

## The heart of your lake home.

The most versatile dock for almost any lakefront.

Each day on the lake has its rhythm, and at the heart of it all should be a dock equipped to help you set the pace. The ShoreStation dock system's unique features allow you to tap into the tempo of lake life while it stands up to the endless onrush of boats, rough water, sunlight, the kids—you name it. Rest easy, knowing you have a place where you, your family, and friends can relax and focus on more important things, like having a good time.