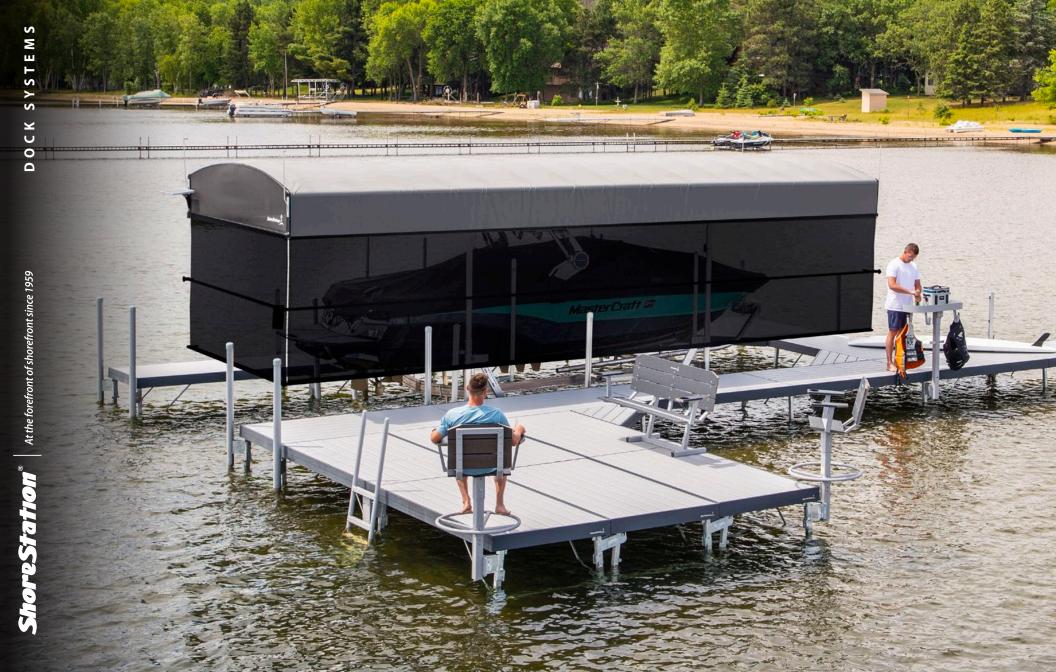

# Equipped. To Enjoy.

Kick back and relax! Easily set the stage for a perfect day out on the lake with ShoreStation's line of patented "Quick-as-a-Click" connector dock accessories. From ladders and bumpers to gear towers and benches, you'll be able to easily attach or remove these convenient accessories. Constructed out of the finest materials, each accessory is specially designed to be useful and complement the attention-grabbing appearance of your personalized dock.

### **Safe For Everyone**

Your dock needs to be safe and eniovable for everyone. To make that happen you've got to have the details right, like the narrow width and sturdy handrails on this Aqua Step. It provides a safe route in and out of the water for kids, seniors, and doas.

#### **Versatility for** the Way You Live

Your dock has to be able to grow and adapt to fit your lifestyle. The modular design of Genuine ShoreStation Dock gives you the versatility to rearrange vour sections and create different layouts from season to season. Add sections and new accessories as you go.