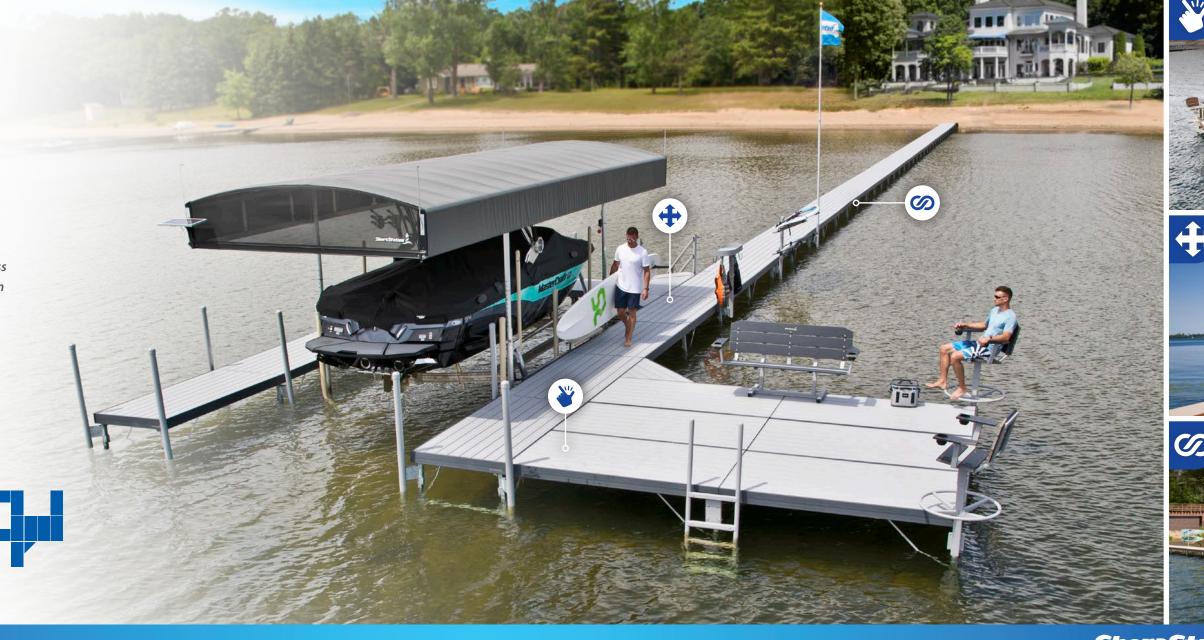

# Equipped. To Enjoy.

Kick back and relax! Easily set the stage for a perfect day out on the lake with ShoreStation's line of patented "Quick-as-a-Click" connector dock accessories. From ladders and bumpers to gear towers and benches, you'll be able to easily attach or remove these convenient accessories. Constructed out of the finest materials, each accessory is specially designed to be useful and complement the attention-grabbing appearance of your personalized dock.

#### **Versatility for** the Way You Live

Your dock has to be able to grow and adapt to fit your lifestyle. The modular design of Genuine ShoreStation Dock gives you the versatility to rearrange vour sections and create different layouts from season to season. Add sections and new accessories as you go.

### **Keepin' it Simple**

Everything about this dock has been engineered to be easy... Accessories mount quickly and easily without tools. Sections lock together with a simple spring-loaded pin mechanism. Leg height can be adjusted without tools. All this means is fewer headaches for you.