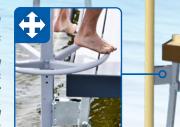

### **Safe For Everyone**

Your dock needs to be safe and eniovable for everyone. To make that happen you've got to have the details right, like the narrow width and sturdy handrails on this Aqua Step. It provides a safe route in and out of the water for kids, seniors, and doas.