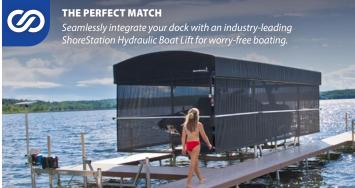

# Time-tested. Simplicity.

Experience total peace of mind! Live it up on a meticulously-crafted dock that's maintenance-free, safety consciousness, and can seamlessly integrate with ShoreStation Hydraulic Boat Lifts. From galvanized steel or aluminum leg frames to the stainless steel hardware, everything is designed with durability and simplicity in mind.

## Performance Driven Boat Lifts

Sure, ShoreStation lifts are the fastest on the market, but it's more than that. The unmatched speed, versatility and dependability translates to more time on the water. From the effortless centering of the load guides, to the reliable confidence of the boat stops, to the ease of the ShoreScreen, ShoreStation allows you to focus on the reason you came to the lake in the fist place... to relax and enjoy.