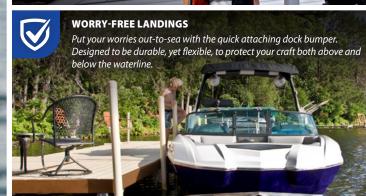

# Equipped. To Enjoy.

Kick back and relax! Easily set the stage for a perfect day out on the lake with ShoreStation's line of patented "Quick-as-a-Click" connector dock accessories. From ladders and bumpers to gear towers and benches, you'll be able to easily attach or remove these convenient accessories. Constructed out of the finest materials, each accessory is specially designed to be useful and complement the attention-grabbing appearance of your personalized dock.