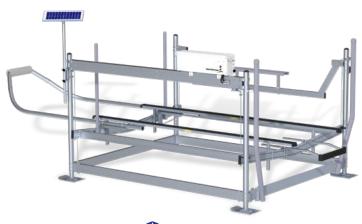

#### **Versatility for** the Way You Live

Your dock has to be able to grow and adapt to fit your lifestyle. The modular design of Genuine ShoreStation Dock gives you the versatility to rearrange vour sections and create different layouts from season to season. Add sections and new accessories as you go.

Flimsy, unstable dock can be a real hazard, so play it safe with rock-solid Genuine ShoreStation Dock, This A-Frame stance provides a wider base for a level of stability and safety you won't find in ordinary docks.

#### **More Time to Play**

Powder-coated aluminum deck planks and sideboards Heavy-duty galvanized or aluminum leg frames. Aluminum leg extensions. Stainless steel hardware.

See anything on this list that requires regular maintenance or work of any kind?

### **Keepin' it Simple**

Everything about this dock has been engineered to be easy... Accessories mount quickly and easily without tools. Sections lock together with a simple spring-loaded pin mechanism. Leg height can be adjusted without tools. All this means is fewer headaches for you.

Lea frames