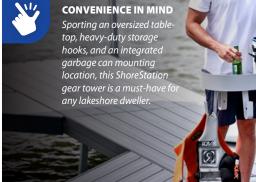

# Equipped. To Enjoy.

Kick back and relax! Easily set the stage for a perfect day out on the lake with ShoreStation's line of patented "Quick-as-a-Click" connector dock accessories. From ladders and bumpers to gear towers and benches, you'll be able to easily attach or remove these convenient accessories. Constructed out of the finest materials, each accessory is specially designed to be useful and complement the attention-grabbing appearance of your personalized dock.