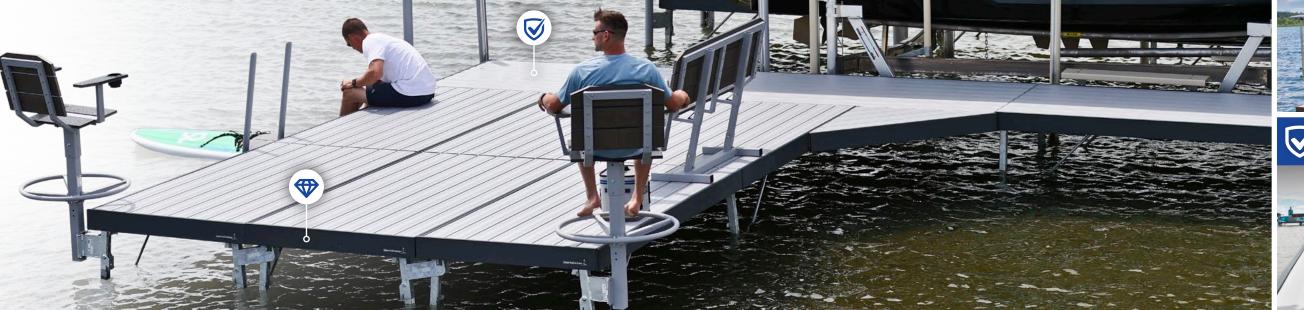

# Time-tested. Simplicity.

Experience total peace of mind! Live it up on a meticulously-crafted dock that's maintenance-free, safety consciousness, and can seamlessly integrate with ShoreStation Hydraulic Boat Lifts. From galvanized steel or aluminum leg frames to the stainless steel hardware, everything is designed with durability and simplicity in mind.

# The heart of your lake home.

The most versatile dock for almost any lakefront.

Each day on the lake has its rhythm, and at the heart of it all should be a dock equipped to help you set the pace. The ShoreStation dock system's unique features allow you to tap into the tempo of lake life while it stands up to the endless onrush of boats, rough water, sunlight, the kids—you name it. Rest easy, knowing you have a place where you, your family, and friends can relax and focus on more important things, like having a good time.