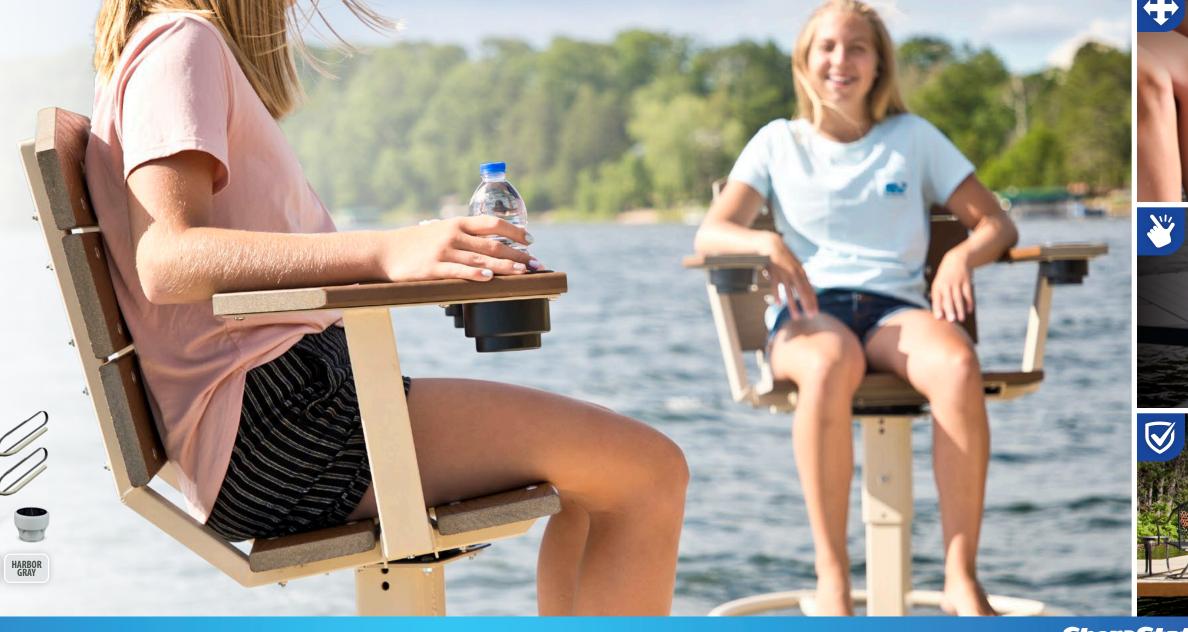

# Equipped. To Enjoy.

Kick back and relax! Easily set the stage for a perfect day out on the lake with ShoreStation's line of patented "Quick-as-a-Click" connector dock accessories. From ladders and bumpers to gear towers and benches, you'll be able to easily attach or remove these convenient accessories. Constructed out of the finest materials, each accessory is specially designed to be useful and complement the attention-grabbing appearance of your personalized dock.

variety of accessories makes it easy to get creative and customize your layout. From functional items like lights, to decorative accents such as flaapoles they're all designed to look right, fit right, and work right. That's because they're all Genuine ShoreStation!